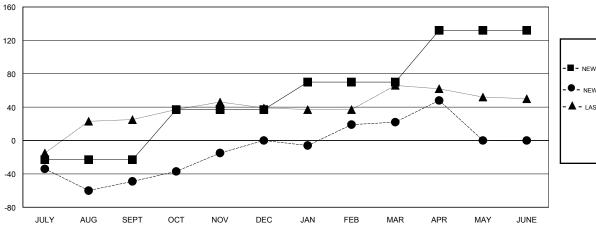

## GOALS AND ACTUAL MEMBERS CUMULATIVE

| - ■ - NEW MEMBER GROWTH NET GOAL  |
|-----------------------------------|
| - ● - NEW MEMBER GROWTH ACTUAL    |
| - ▲ - LAST YEAR MEMBERSHIP ACTUAL |
|                                   |
|                                   |
|                                   |