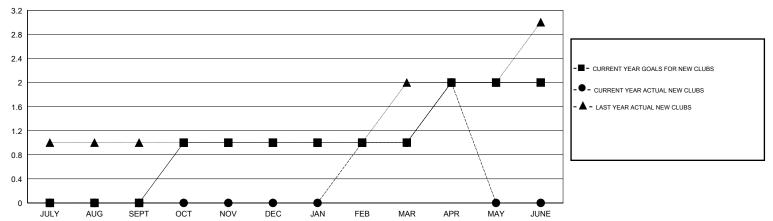

| OCT/NOV/DEC           | 60                                                             | 63                                                           | 14                                                 |
| JAN/FEB/MAR           | 0             | 1         | 0             | JAN/FEB/MAR           | 33                                                             | 48                                                           | 26                                                 |
| APR/MAY/JUNE          | 1             | 1         | 0             | APR/MAY/JUNE          | 62                                                             | 36                                                           | 10                                                 |

## GOALS AND ACTUAL NEW CLUBS CUMULATIVE



## GOALS AND ACTUAL MEMBERS CUMULATIVE



| - ■ - NEW MEMBER GROWTH NET GOAL  |
|-----------------------------------|
| - ● - NEW MEMBER GROWTH ACTUAL    |
| - ▲ - LAST YEAR MEMBERSHIP ACTUAL |
|                                   |
|                                   |
|                                   |

| DROPPED CLUBS: 0 |     |
|------------------|-----|
| DROPPED MEMBERS  |     |
| DECEASED         | 9   |
| CLUB CANCELLED   | 0   |
| OTHER            | 168 |
| TOTAL            | 177 |

| 32 CLUBS OF 55 ADDED 1 OR MORE |  |
|--------------------------------|--|
| NEW MEMBERS                    |  |
|                                |  |
|                                |  |
|                                |  |

CLICK HERE FOR CUMULATIVE

MEMBERSHIP DATA

| MALE   |  |
|--------|--